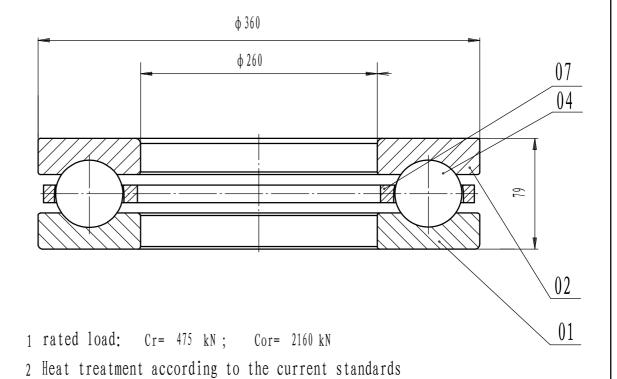

| 04     | steel ball   |  |     | steel                     |             |         |                                                                                                                                                                                                 |        |         |
|--------|--------------|--|-----|---------------------------|-------------|---------|-------------------------------------------------------------------------------------------------------------------------------------------------------------------------------------------------|--------|---------|
|        |              |  |     |                           |             |         |                                                                                                                                                                                                 |        |         |
| 02     | ahaft waahar |  |     | steel G                   | Cr15-GB/T18 | 254     |                                                                                                                                                                                                 |        |         |
|        | shaft washer |  |     | steel GCr15SiMn-GB/T18254 |             |         |                                                                                                                                                                                                 |        |         |
| 01     | house washer |  |     | steel GCr15SiMn-GB/T18254 |             |         |                                                                                                                                                                                                 |        |         |
| serial | Name         |  | Qty | Material                  |             |         | weigh:                                                                                                                                                                                          | t (kg) | 25.0 KG |
|        |              |  |     | Thrust ball b             |             | bearing | Add: D1805, No. 3 Lianmeng road, Luoyang, Henan, China. Postal: 471003 Phone: +86-379-68611678 Fax: +86-379-68611679 E-mail: sales@jcb-bearing.com Luoyang Jiecheng Bearing Technology Co., Ltd |        |         |